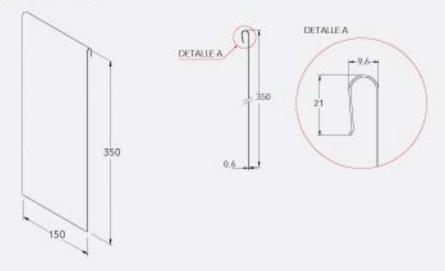

## **DESCRIPCIÓN TÉCNICA**

| MATERIAL | ESPESOR | (Lámina 150x350)<br>(Kámina 150x350) |
|----------|---------|--------------------------------------|
| AUZNI    | 0.6     | 3.65                                 |

· Material : aluminio o aluzino

· Espesor: 0,6 mm.

Colores : más de 100 colores estándar y especiales a pedido

Usos : Quebravista

• Terminacion : Lisa o perforada

Medida: 150 x 350 mm., otras medidas consultar departamento técnico Hunter Douglas.