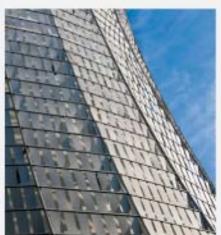

# WINDSCREEN Quebravistas | Control Solar

El quiebravista Windscreen está compuesto por láminas de aluzino que pivotean en un buje plástico que se monta sobre una piola de acero. Las láminas forman una superficie que se mueve con el viento, esta cualidad entrega una fachada siempre cambiante y muy atractiva visualmente.