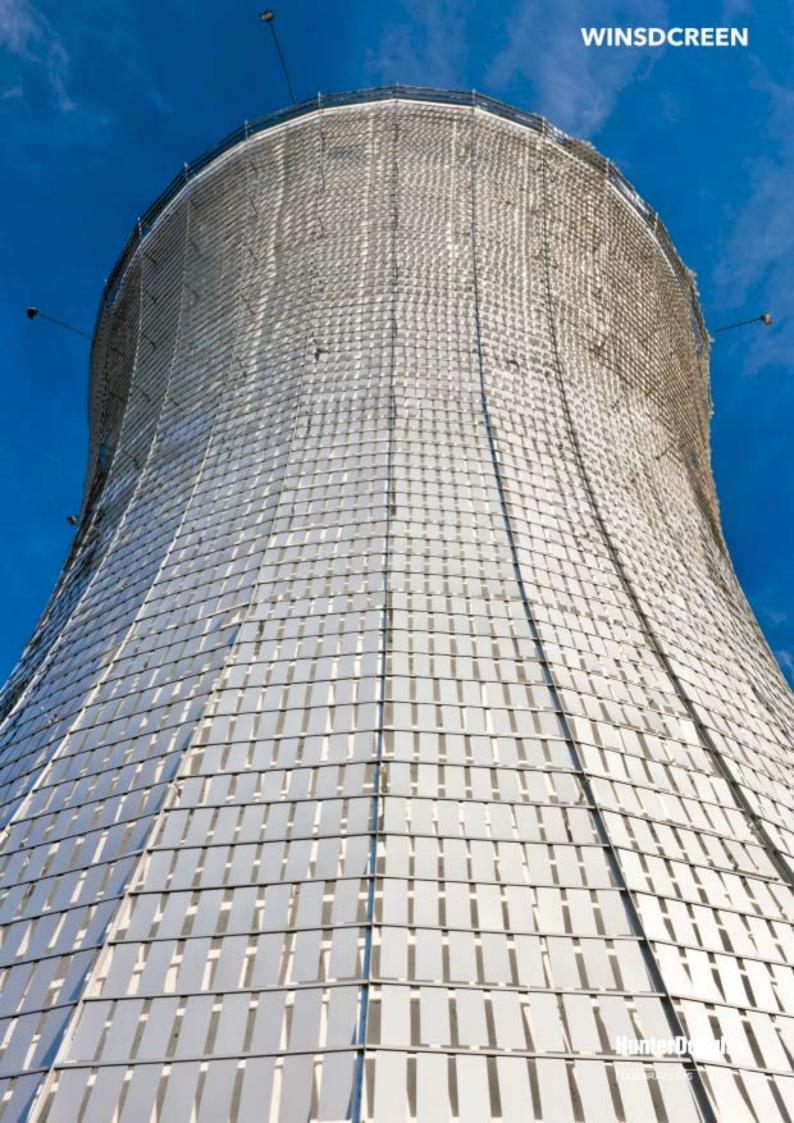

# WINDSCREEN Quebravistas | Control Solar

El quiebravista Windscreen está compuesto por láminas de aluzino que pivotean en un buje plástico que se monta sobre una piola de acero. Las láminas forman una superficie que se mueve con el viento, esta cualidad entrega una fachada siempre cambiante y muy atractiva visualmente.