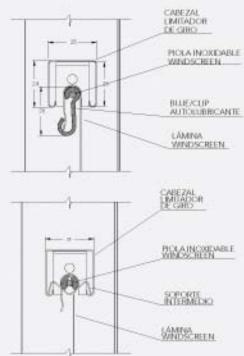

#### SISTEMA INSTALACIÓN

Nota: Los componentes del producto de esta ficha están en constante proceso de innovación y desarrollo, por lo que pueden estar afectos a modificaciones. Las medidas informadas en esta Ficha Técnica están expresadas en milimetros (mm).