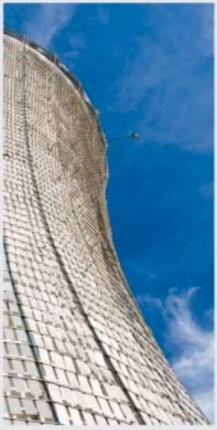

# WINDSCREEN Quebravistas | Control Solar

El quiebravista Windscreen está compuesto por láminas de aluzino que pivotean en un buje plástico que se monta sobre una piola de acero. Las láminas forman una superficie que se mueve con el viento, esta cualidad entrega una fachada siempre cambiante y muy atractiva visualmente.