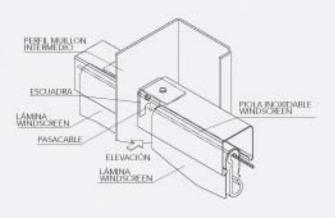

#### SISTEMA INSTALACIÓN

Nota: Los componentes del producto de esta ficha están en constante proceso de innovación y desarrollo, por lo que pueden estar afectos a modificaciones. Las medidas informadas en esta Ficha Técnica están expresadas en milimetros (mm).