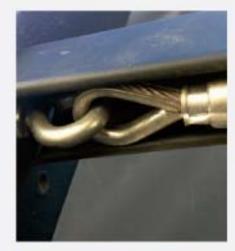

#### SISTEMA INSTALACIÓN

Nota: Los componentes del producto de esta ficha están en constante proceso de innovación y desarrollo, por lo que pueden estar afectos a modificaciones. Las medidas informadas en esta Ficha Técnica están expresadas en milimetros (mm).