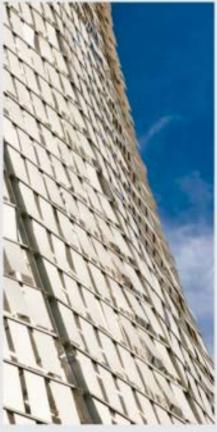

# WINDSCREEN Quebravistas | Control Solar

El quiebravista Windscreen está compuesto por láminas de aluzino que pivotean en un buje plástico que se monta sobre una piola de acero. Las láminas forman una superficie que se mueve con el viento, esta cualidad entrega una fachada siempre cambiante y muy atractiva visualmente.