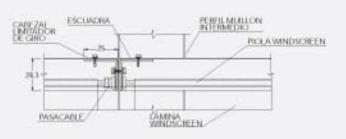

#### SISTEMA INSTALACIÓN

Nota: Los componentes del producto de esta ficha están en constante proceso de innovación y desarrollo, por lo que pueden estar afectos a modificaciones. Las medidas informadas en esta Ficha Técnica están expresadas en milimetros (mm).