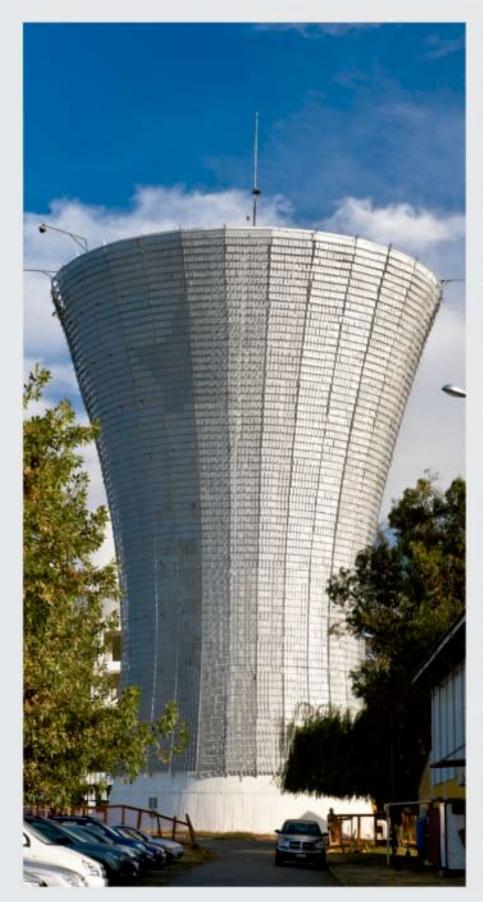

# WINDSCREEN Quebravistas | Control Solar

El quiebravista Windscreen está compuesto por láminas de aluzino que pivotean en un buje plástico que se monta sobre una piola de acero. Las láminas forman una superficie que se mueve con el viento, esta cualidad entrega una fachada siempre cambiante y muy atractiva visualmente.