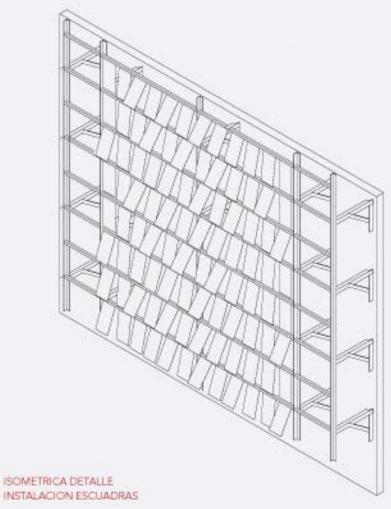

#### SISTEMA INSTALACIÓN

Nota: Los componentes del producto de esta ficha están en constante proceso de innovación y desarrollo, por lo que pueden estar afectos a modificaciones. Las medidas informadas en esta Ficha Técnica están expresadas en milimetros (mm).