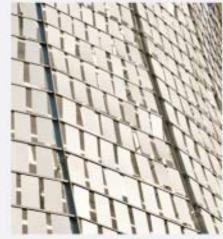

· Material : aluminio o aluzino

· Espesor: 0,6 mm.

Colores : más de 100 colores estándar y especiales a pedido

Usos : Quebravista

• Terminacion : Lisa o perforada

Medida: 150 x 350 mm., otras medidas consultar departamento técnico Hunter Douglas.